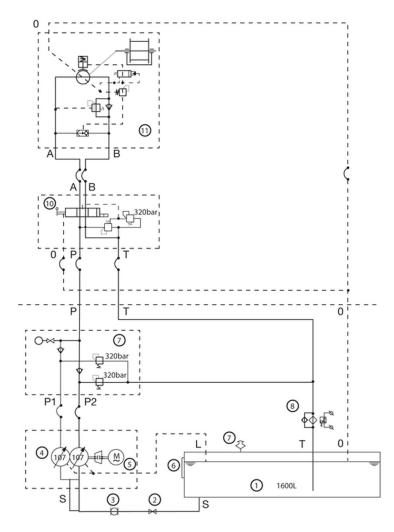

## Hydraulic Power Pack 320 Bar / 32 Mpa / 313LxM / 1600 L

## Hydraulic Power Pack 320 Bar / 32 Mpa / 313LxM / 1600 L Description

This high-performance hydraulic power pack operates at 320 Bar (32 Mpa) and provides a flow rate of 313 liters per minute, with an extensive tank capacity of 1600 liters. Designed for the most demanding industrial and construction applications, it delivers exceptional hydraulic pressure and fluid flow, ensuring efficient and reliable performance for heavy-duty tasks.