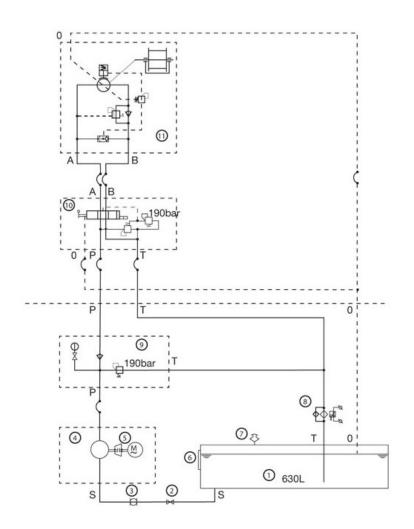

## Hydraulic Power Pack 190 Bar / 19 Mpa / 150LxM / 630 L

## Hydraulic Power Pack 190 Bar / 19 Mpa / 150LxM / 630 L Description

This high-capacity hydraulic power pack operates at 190 Bar (19 Mpa) and offers a flow rate of 150 liters per minute, with a substantial tank capacity of 630 liters. Engineered for demanding industrial and construction applications, it provides robust hydraulic pressure and efficient fluid delivery, ensuring reliable performance and durability for heavy-duty tasks.