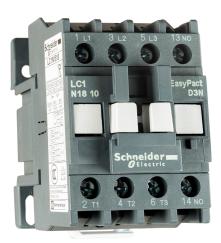

# Schneider Contactor LC1N1810 18Amps, 24v for PWRF/RT2000/4000, 1 Phase Units

#### Schneider Contactor LC1N1810 18Amps Description

The Schneider LC1N1810 is a high-performance contactor designed for 1-phase units, specifically tailored for use with PWRF/RT2000 and RT4000 applications. Rated at 18 amps and operating at 24V, this contactor provides reliable control and protection for various electrical systems.