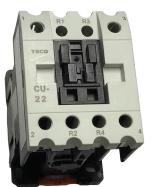

# TECO CU-22 600V 40A cUL Contactor

#### **TECO CU-22 600V 40A cUL Contactor Description**

The TECO CU-22 is a robust contactor rated for 600V and 40A, engineered for demanding industrial applications. Its cUL certification ensures adherence to high safety standards, offering reliable control and protection for electrical circuits in heavy-duty environments.