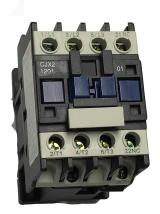

# CHE CJX2-12 Contactor 12 Amps, 24v. for PWHF500 PWHC500 PWHF1000 and PWHC1000

#### CHE CJX2-12 Contactor 12 Amps, 24v. Description

The CHE CJX2-12 Contactor is a reliable 12-amp, 24V electrical device designed to control and protect circuits in industrial applications. This contactor is compatible with PWHF500, PWHF1000, and PWHC1000 hoists, ensuring smooth operation and protection for your equipment.