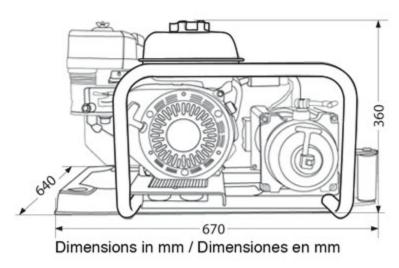

## **Unit Weight & Dimensions**

| A Total Height | 16 in. |
|----------------|--------|
| W Width        | 27 in. |
| D Depth        | 24 in. |