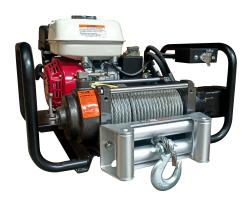

## **12000 Hydraulic Winch with Gas Power Honda Power Pack 5HP**

## **Key features**

• 1 Year Warranty, Customer Support and Service in the USA

12000 Hydraulic Winch with Gas Power Honda Power Pack 55HP

## **Technical Specifications**

| 1st Layer Rated Capacity | 12000 lb / 5443 kg        | Oil Pressure | 1400 psi                         |
|--------------------------|---------------------------|--------------|----------------------------------|
| Speed /min               | 13-66 ft/min / 4-20 m/min | Oil Flow     | 19 L/min                         |
| Number of Speeds         | 2 Speed                   | Wire Rope    | ø3/8 in x 98 ft   ø9.5 mm x 30 m |
| Motor/Engine Type        | 5.5 HP Honda Gasoline     | Warranty     | 1 Year                           |
| Motor/Engine Power       | 4.1 kW / 5.5 HP           |              |                                  |