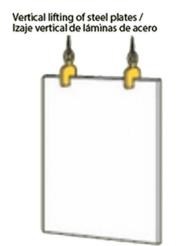

#### **Lifting Clamp CD 3.2 Ton Description**

The CD 3.2 Ton Lifting Clamp is a robust and versatile tool designed for safely lifting and transporting heavy materials in industrial and construction environments. Engineered for efficiency and reliability, this clamp ensures a secure grip on various materials, making it essential for demanding lifting tasks.