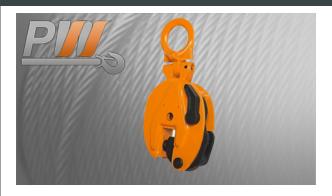

# **Lifting Clamp CD 3.2 Ton**

#### **Lifting Clamp CD 3.2 Ton Description**

The CD 3.2 Ton Lifting Clamp is a robust and versatile tool designed for safely lifting and transporting heavy materials in industrial and construction environments. Engineered for efficiency and reliability, this clamp ensures a secure grip on various materials, making it essential for demanding lifting tasks.