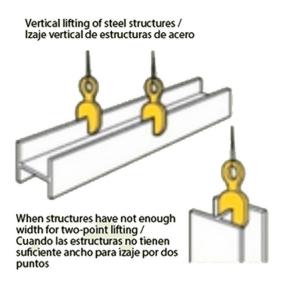

#### **Lifting Clamp CD 3.2 Ton Description**

The CD 3.2 Ton Lifting Clamp is a robust and versatile tool designed for safely lifting and transporting heavy materials in industrial and construction environments. Engineered for efficiency and reliability, this clamp ensures a secure grip on various materials, making it essential for demanding lifting tasks.