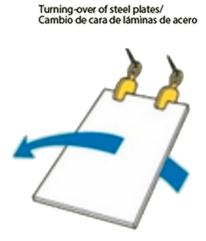

#### **Lifting Clamp CD 3.2 Ton Description**

The CD 3.2 Ton Lifting Clamp is a robust and versatile tool designed for safely lifting and transporting heavy materials in industrial and construction environments. Engineered for efficiency and reliability, this clamp ensures a secure grip on various materials, making it essential for demanding lifting tasks.