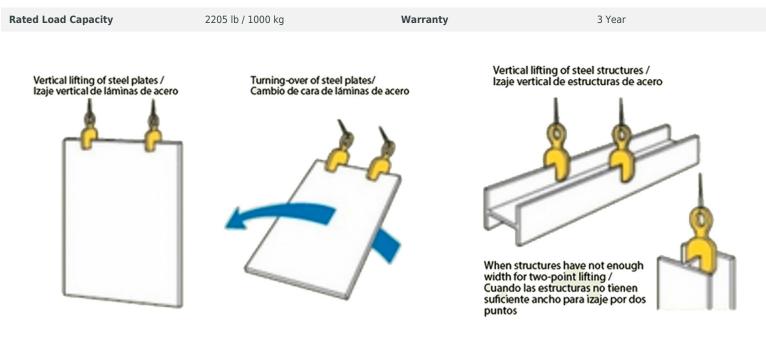

#### **Key features**

- Load Capacity: Capable of lifting up to 1 ton, suitable for various heavy-duty tasks.
- Durable Construction: Made from high-strength steel, ensuring longevity and resilience under heavy loads.
- Versatile Applications: Ideal for lifting and transporting steel plates, beams, and other materials in construction, manufacturing, and maintenance settings.
- 3 Year Warranty, Customer Support and Service in the USA

#### Lifting Clamp CD 1 Ton Description

The CD 1 Ton Lifting Clamp is a reliable and efficient tool designed for safely lifting and moving heavy materials, particularly in construction and industrial environments. This clamp provides a secure grip on various materials, making it an essential accessory for any lifting operation.