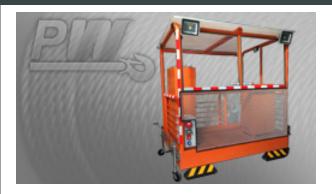

#### **Operator Safety Zone Control Cabin Description**

The Operator Safety Zone Control Cabin is designed to enhance safety and operational efficiency in industrial environments. This cabin provides a secure space for operators to control machinery while being protected from hazards and external elements.

#### PWCCT1

Contol cab: safe area operator

Cabina control: zona segura operador

Warranty: 3 Year / Certification valid for 1 year / 10 year parts and service availability

Garantia: 3 Años / Certificación valida por 1 año / 10 años disponibilidad de piezas y servicio