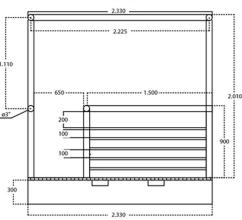

in the USA

#### **Operator Safety Zone Control Cabin Description**

The Operator Safety Zone Control Cabin is designed to enhance safety and operational efficiency in industrial environments. This cabin provides a secure space for operators to control machinery while being protected from hazards and external elements.





# **Technical Specifications**

Warranty

3 Year





#### PWCCT1

Contol cab: safe area operator

Cabina control: zona segura operador

Warranty: 3 Year / Certification valid for 1 year / 10 year parts and service availability

Garantia: 3 Años / Certificación valida por 1 año / 10 años disponibilidad de piezas y servicio

### **OPTIONAL:**

Control Panel Pupitre de mando



Controller Controlador



Controller Controlador Freno dinámico Dynamic Brake



#### Frente



#### Costado derecho



Dimensions in mm / Dimensiones en mm