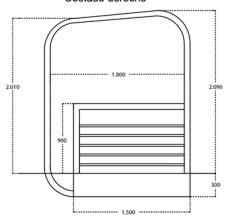

ator Safety Zone Control Cabin Description**

The Operator Safety Zone Control Cabin is designed to enhance safety and operational efficiency in industrial environments. This cabin provides a secure space for operators to control machinery while being protected from hazards and external elements.





# **Technical Specifications**

Warranty

3 Year





#### PWCCT1

Contol cab: safe area operator

Cabina control: zona segura operador

Warranty: 3 Year / Certification valid for 1 year / 10 year parts and service availability

Garantia: 3 Años / Certificación valida por 1 año / 10 años disponibilidad de piezas y servicio

### **OPTIONAL:**

Control Panel Pupitre de mando



Controller Controlador



Controller Controlador Freno dinámico Dynamic Brake



#### Frente



#### Costado derecho



Dimensions in mm / Dimensiones en mm