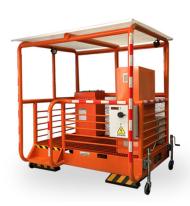

#### **Operator Safety Zone Control Cabin Description**

The Operator Safety Zone Control Cabin is designed to enhance safety and operational efficiency in industrial environments. This cabin provides a secure space for operators to control machinery while being protected from hazards and external elements.

#### PWCCT1

Contol cab: safe area operator

Cabina control: zona segura operador

Warranty: 3 Year / Certification valid for 1 year / 10 year parts and service availability

Garantia: 3 Años / Certificación valida por 1 año / 10 años disponibilidad de piezas y servicio