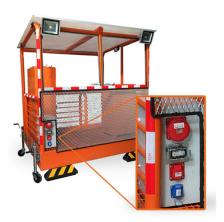

#### **Operator Safety Zone Control Cabin Description**

The Operator Safety Zone Control Cabin is designed to enhance safety and operational efficiency in industrial environments. This cabin provides a secure space for operators to control machinery while being protected from hazards and external elements.

#### PWCCT1

Contol cab: safe area operator

Cabina control: zona segura operador

Warranty: 3 Year / Certification valid for 1 year / 10 year parts and service availability

Garantia: 3 Años / Certificación valida por 1 año / 10 años disponibilidad de piezas y servicio