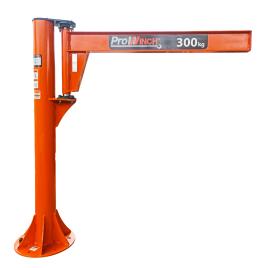

## 300kg Manual Jibcrane - Custom Dimension up to 2m x 2m

## **300kg Manual Jibcrane Description**

The 300 kg Manual Jib Crane is a versatile lifting solution designed to enhance efficiency in material handling tasks. With customizable dimensions of up to 2m x 2m, this jib crane can be tailored to fit various workspaces and applications. Its robust construction allows for a load capacity of 300 kg, making it ideal for workshops, factories, and assembly lines.