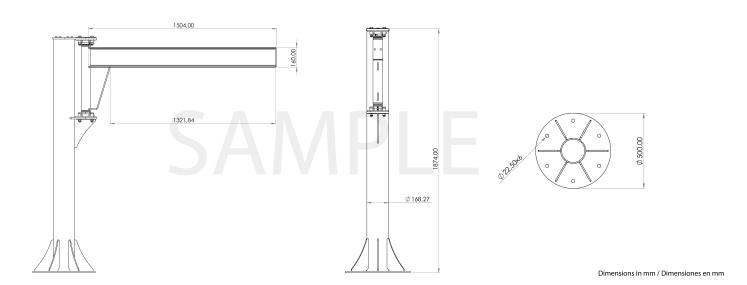

## 300kg Manual Jibcrane - Custom Dimension up to 2m x 2m

## **300kg Manual Jibcrane Description**

The 300 kg Manual Jib Crane is a versatile lifting solution designed to enhance efficiency in material handling tasks. With customizable dimensions of up to 2m x 2m, this jib crane can be tailored to fit various workspaces and applications. Its robust construction allows for a load capacity of 300 kg, making it ideal for workshops, factories, and assembly lines.