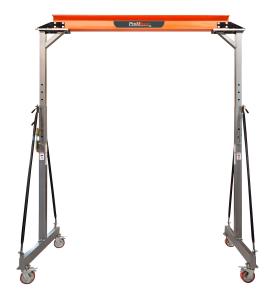

# Manual Gantry Crane 1 Ton 7.8~11.8 ft Height 8 ft Span All Steel Construction

#### **Manual Gantry Crane Description**

The Manual Gantry Crane is a versatile lifting solution designed for heavy-duty applications. With a load capacity of 1 ton and an adjustable height range of 7.8 to 11.8 feet, this crane is perfect for various industrial settings. Its 8-foot span and all-steel construction ensure durability and stability, making it ideal for lifting and moving materials safely and efficiently.