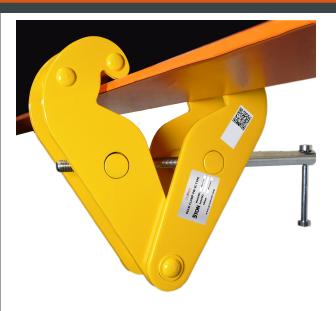

# 5 Ton Heavy Duty Beam Clamp 3 in12.5 in Jaw Capacity

#### 5 Ton Heavy Duty Beam Clamp Description

The 5 Ton Heavy Duty Beam Clamp is a robust and reliable lifting tool designed for secure hoisting in demanding industrial applications. With an adjustable jaw capacity of 3 inches to 12.5 inches, this clamp is ideal for accommodating various beam sizes, making it a versatile choice for heavy-duty tasks.