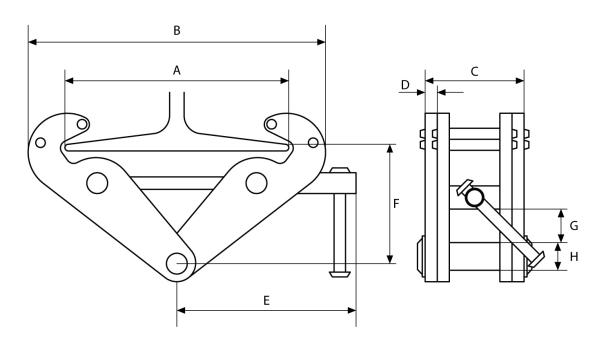

## **Technical Specifications**

Rated Load Capacity 5 Ton / 11000 lbs. | Test Load: 1.5 Warranty 3 Year

Rated Load

12.5

I-Beam Width Range

| Working | I-Beam   | Α     |      | В     | C   | D    | F    |      | F    | G   | н    |
|---------|----------|-------|------|-------|-----|------|------|------|------|-----|------|
| Load    | Width    | Max.  | Min. | Max.  |     |      | _    | Min. | Max. |     |      |
| 2200    | 3 - 8.5  | 10.25 | 7    | 14    | 2.5 | 0.19 | 8.5  | 4    | 6.1  | 1   | 0.86 |
| 4400    | 3 - 8.5  | 10.25 | 7    | 14    | 3   | 0.23 | 8.5  | 4    | 6.1  | 1   | 0.86 |
| 6600    | 3 - 12.5 | 14    | 9.25 | 19.25 | 4   | 0.31 | 10.2 | 5.5  | 8.85 | 1.8 | 0.94 |
| 11000   | 3 - 12.5 | 14    | 9.25 | 19.25 | 4.3 | 0.4  | 10.2 | 5.5  | 8.85 | 1.8 | 1.1  |

## **Unit Weight & Dimensions**