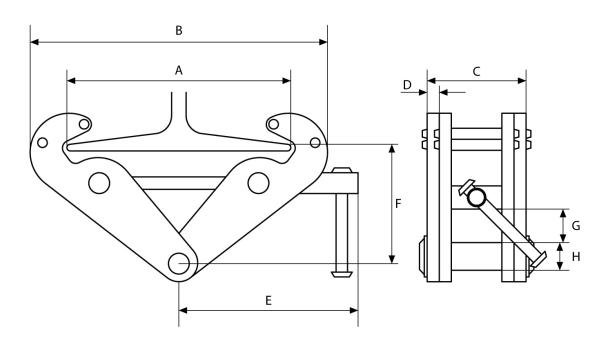

## **Technical Specifications**

**Rated Load Capacity** 3 Ton / 6600 lbs. | Test Load: 1.5 Rated **Warranty** 3 Year

Load

I-Beam Width Range 12.5

| Working | I-Beam   | Α     | ı    | В     | C   | D    | E    | ı    | F    | G   | н    |
|---------|----------|-------|------|-------|-----|------|------|------|------|-----|------|
| Load    | Width    | Max.  | Min. | Max.  | ŭ   |      | _    | Min. | Max. |     |      |
| 2200    | 3 - 8.5  | 10.25 | 7    | 14    | 2.5 | 0.19 | 8.5  | 4    | 6.1  | 1   | 0.86 |
| 4400    | 3 - 8.5  | 10.25 | 7    | 14    | 3   | 0.23 | 8.5  | 4    | 6.1  | 1   | 0.86 |
| 6600    | 3 - 12.5 | 14    | 9.25 | 19.25 | 4   | 0.31 | 10.2 | 5.5  | 8.85 | 1.8 | 0.94 |
| 11000   | 3 - 12.5 | 14    | 9.25 | 19.25 | 4.3 | 0.4  | 10.2 | 5.5  | 8.85 | 1.8 | 1.1  |