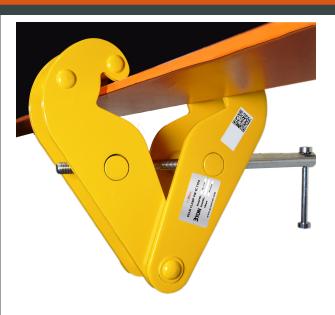

# 3 Ton Heavy Duty Beam Clamp 3 in12.5 in Jaw Capacity

#### 3 Ton Heavy Duty Beam Clamp Description

The 3 Ton Heavy Duty Beam Clamp is a versatile and robust tool designed for secure lifting and hoisting in various industrial settings. With an adjustable jaw capacity ranging from 3 inches to 12.5 inches, this clamp is ideal for accommodating different beam sizes, making it a reliable choice for heavy-duty applications.