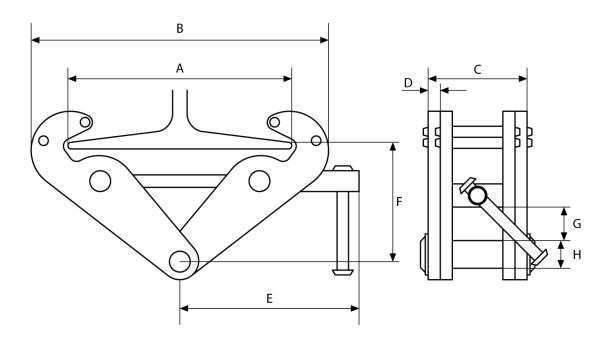

## **Technical Specifications**

Rated Load Capacity 1 Ton / 2200 lbs. | Test Load: 1.5 Rated Warranty 3 Year

Load

I-Beam Width Range 10 in

| Working | I-Beam   | Α     | I    | В     | C   | D    | F    | ı    | F    | G   | н    |
|---------|----------|-------|------|-------|-----|------|------|------|------|-----|------|
| Load    | Width    | Max.  | Min. | Max.  | Ŭ   |      | - 1  | Min. | Max. |     |      |
| 2200    | 3 - 8.5  | 10.25 | 7    | 14    | 2.5 | 0.19 | 8.5  | 4    | 6.1  | 1   | 0.86 |
| 4400    | 3 - 8.5  | 10.25 | 7    | 14    | 3   | 0.23 | 8.5  | 4    | 6.1  | 1   | 0.86 |
| 6600    | 3 - 12.5 | 14    | 9.25 | 19.25 | 4   | 0.31 | 10.2 | 5.5  | 8.85 | 1.8 | 0.94 |
| 11000   | 3 - 12.5 | 14    | 9.25 | 19.25 | 4.3 | 0.4  | 10.2 | 5.5  | 8.85 | 1.8 | 1.1  |

## **Unit Weight & Dimensions**