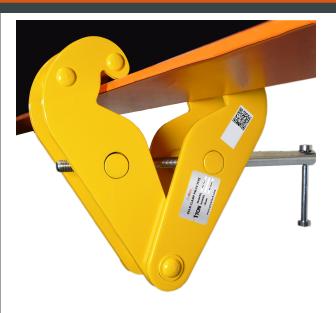

# 1 Ton Heavy Duty Beam Clamp 3 in10 in Jaw Capacity

#### 1 Ton Heavy Duty Beam Clamp Description

The 1 Ton Heavy Duty Beam Clamp is an essential tool for securely hoisting and lifting materials in various industrial applications. With a jaw capacity ranging from 3 inches to 10 inches, this beam clamp is designed to fit a variety of beam sizes, providing versatility and reliability for heavy-duty tasks.