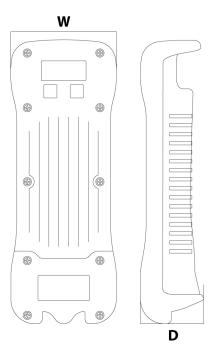

### **Unit Weight & Dimensions**

## **Packaging Weight & Dimensions**

| A Total Height    | 6.68"        | Package 1 Net Weight   | 6 lbs / 3 Kg     |
|-------------------|--------------|------------------------|------------------|
| W Width           | 2.1"         | Package 1 Width        | 8 in / 20.32 cm  |
| D Depth           | 0.6"         | Package 1 Gross Weight | 6 lbs / 3 Kg     |
| Total Unit Weight | 6 lbs / 3 Kg | Package 1 Height       | 5 in / 12.7 cm   |
|                   |              | Package 1 Length       | 12 in / 30.48 cm |