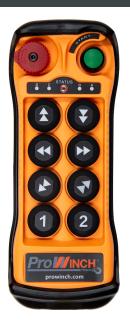

#### **Key features**

- 8 Button Layout: Intuitive design provides easy access to multiple functions, facilitating quick and effective control.
- Double Speed Functionality: Operate equipment at two different speeds, allowing for greater adaptability in various tasks.
- Durable Construction: Built to endure harsh industrial environments, guaranteeing longevity and dependable performance.

#### **Q** Series Transmitter Description

The Q Series Transmitter (8 Buttons, Double Speed) is designed for optimal control of industrial machinery. With its user-friendly eight-button layout and doublespeed functionality, this transmitter ensures precise and efficient operation across a range of applications, featuring long-range communication for enhanced versatility.