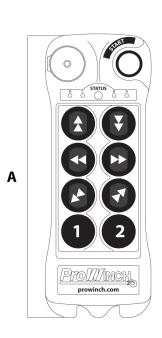

#### **Key features**

- 8 Button Layout: Intuitive design provides easy access to multiple functions, facilitating quick and effective control.
- Double Speed Functionality: Operate equipment at two different speeds, allowing for greater adaptability in various tasks.
- Durable Construction: Built to endure harsh industrial environments, guaranteeing longevity and dependable performance.

#### **Q** Series Transmitter Description

The Q Series Transmitter (8 Buttons, Double Speed) is designed for optimal control of industrial machinery. With its user-friendly eight-button layout and doublespeed functionality, this transmitter ensures precise and efficient operation across a range of applications, featuring long-range communication for enhanced versatility.