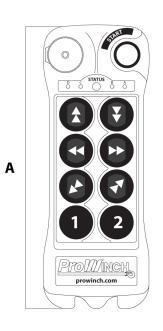

#### **Q Series Transmitter Description**

The Prowinch Q Series Transmitter (8 Buttons, Single Speed) is designed for precise control of industrial equipment. With its user-friendly eight-button layout and single-speed functionality, this transmitter provides reliable operation for various applications, featuring long-range communication for enhanced versatility.