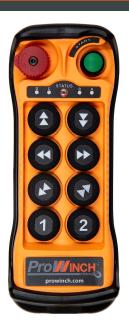

#### **Q Series Transmitter Description**

The Prowinch Q Series Transmitter (8 Buttons, Single Speed) is designed for precise control of industrial equipment. With its user-friendly eight-button layout and single-speed functionality, this transmitter provides reliable operation for various applications, featuring long-range communication for enhanced versatility.