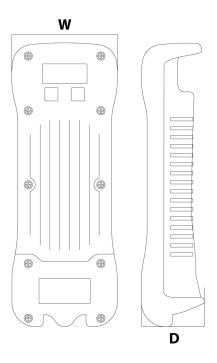

### **Unit Weight & Dimensions**

## **Packaging Weight & Dimensions**

| A Total Height    | 6.68"        | Package 1 Net Weight   | 6 lbs / 3 Kg     |
|-------------------|--------------|------------------------|------------------|
| W Width           | 2.1"         | Package 1 Width        | 8 in / 20.32 cm  |
| D Depth           | 0.6"         | Package 1 Gross Weight | 6 lbs / 3 Kg     |
| Total Unit Weight | 6 lbs / 3 Kg | Package 1 Height       | 5 in / 12.7 cm   |
|                   |              | Package 1 Length       | 12 in / 30.48 cm |