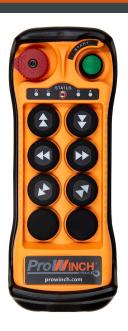

#### **Radio Remote Control Description**

The Prowinch Q Series Transmitter (6 Buttons, Double Speed) is designed for efficient and reliable control of industrial machinery. Featuring a user-friendly six-button layout, this transmitter allows for precise operation at double speeds, making it ideal for a variety of applications.

## **Technical Specifications**

| FCC ID                   | 2AZMK-Q1212     | Wireless Frequency Range    | 433/480 MHz               |
|--------------------------|-----------------|-----------------------------|---------------------------|
| Buttons                  | 6               | IEC Motor Protection        | IP65                      |
| Transmitter Power Supply | 2 AA batteries  | Emergency Stop              | YES                       |
| Material                 | PA6 30% GF      | Operating Temperature Range | -40 ~ 185 °F / -40 ~ 85°C |
| Control Distance         | 300 ft / 100 mt | Warranty                    | 3 Year                    |
| Safety Code              | 200 Millions    |                             |                           |