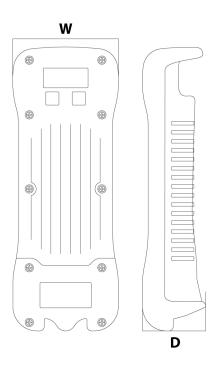

## **Unit Weight & Dimensions**

## **Packaging Weight & Dimensions**

| A Total Height    | 7            | Package 1 Net Weight   | 1 lbs / 0 Kg   |
|-------------------|--------------|------------------------|----------------|
| W Width           | 2.7          | Package 1 Width        | 5 in / 12.7 cm |
| D Depth           | 1.2          | Package 1 Gross Weight | 2 lbs / 1 Kg   |
| Total Unit Weight | 1 lbs / 1 Kg | Package 1 Height       | 5 in / 12.7 cm |
|                   |              | Package 1 Length       | 5 in / 12.7 cm |