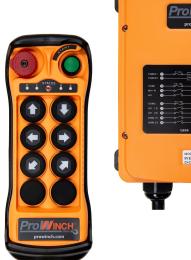

# Radio Remote Control 6 Channels 1 Speed, Range 300 ft, 24-48V AC/DC

#### **Key features**

- 6 Channel Operation: Control up to six devices simultaneously, enhancing flexibility for complex tasks.
- Single Speed Functionality: Ideal for equipment that operates at a consistent speed, ensuring ease of use.
- Durable Construction: Built to withstand harsh industrial conditions, ensuring long-lasting performance and reliability.
- 3 Year Warranty, Customer Support and Service in the USA

#### **Radio Remote Control Description**

The Radio Remote Control with 6 channels and 1-speed functionality is engineered for efficient operation of industrial equipment. With a communication range of up to 300 feet and compatibility with 24-48V AC/DC power, this remote control allows for seamless management of multiple devices in various applications.