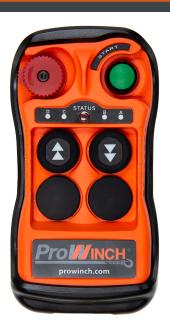

#### **Q Series Transmitter Description**

The Q Series Transmitter (2 Buttons, Double Speed) is a compact and efficient remote control designed for precise operation of industrial equipment. With its straightforward two-button interface and double-speed functionality, this transmitter is perfect for applications requiring quick and versatile control.