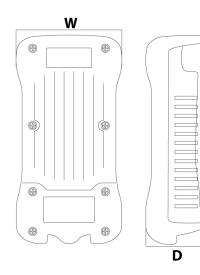

## **Unit Weight & Dimensions**

## **Packaging Weight & Dimensions**

| A Total Height    | 5.3"         | Package 1 Net Weight   | 1 lbs / 0 Kg   |
|-------------------|--------------|------------------------|----------------|
| W Width           | 2.7"         | Package 1 Width        | 5 in / 12.7 cm |
| D Depth           | 1.2"         | Package 1 Gross Weight | 2 lbs / 1 Kg   |
| Total Unit Weight | 1 lbs / 1 Kg | Package 1 Height       | 5 in / 12.7 cm |
|                   |              | Package 1 Length       | 5 in / 12.7 cm |