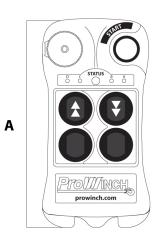

## **Packaging Weight & Dimensions**

| A Total Height    | 5.3"         | Package 1 Net Weight   | 1 lbs / 0 Kg   |
|-------------------|--------------|------------------------|----------------|
| W Width           | 2.7"         | Package 1 Width        | 5 in / 12.7 cm |
| D Depth           | 1.2"         | Package 1 Gross Weight | 2 lbs / 1 Kg   |
| Total Unit Weight | 1 lbs / 1 Kg | Package 1 Height       | 5 in / 12.7 cm |
|                   |              | Package 1 Length       | 5 in / 12.7 cm |