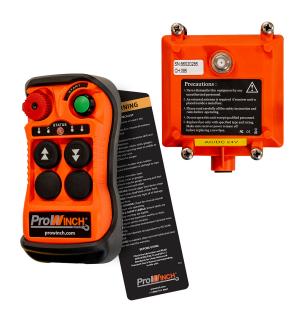

#### **Radio Remote Control Description**

The Radio Remote Control with 2 channels and single speed is specifically designed for reliable operation in industrial environments. With a communication range of up to 300 feet and powered by 24V, this remote control facilitates seamless management of equipment, enhancing efficiency and convenience.

### **Technical Specifications**

| FCC ID                   | 2AZMK-Q1212     | Safety Code                        | 200 Millions              |
|--------------------------|-----------------|------------------------------------|---------------------------|
| Buttons                  | 2               | Transmitter Power                  | ≤10dBm                    |
| Transmitter Power Supply | 2 AA batteries  | Wireless Frequency Range           | 433/480 MHz               |
| Material                 | PA6 30% GF      | IEC Motor Protection               | IP65                      |
| Receiver Power Supply    | AC/DC24V        | Emergency Stop                     | YES                       |
| Receiver Sensitivity     | dBm -112        | <b>Operating Temperature Range</b> | -40 ~ 185 °F / -40 ~ 85°C |
| Control Distance         | 300 ft / 100 mt | Warranty                           | 3 Year                    |