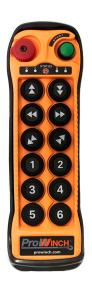

# Q Series Transmitter (only) 12 Buttons Single Speed Long Range

#### **Key features**

- 12 Button Design: Offers versatile control options for multiple functions, enhancing operational flexibility.
- Single Speed Operation: Simplifies control for applications that require consistent and straightforward speed performance.
- Durable Construction: Built to withstand tough industrial environments, ensuring long-lasting reliability.

#### **Q Series Transmitter Description**

The Prowinch Q Series Transmitter (12 Buttons, Single Speed) is a high-performance remote control designed for efficient operation of various equipment. Featuring 12 buttons for versatile control, this transmitter ensures reliable performance with a long-range capability, making it suitable for industrial applications that require precision and ease of use.