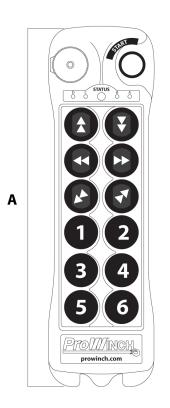

# Q Series Transmitter (only) 12 Buttons Single Speed Long Range

#### **Key features**

- 12 Button Design: Offers versatile control options for multiple functions, enhancing operational flexibility.
- Single Speed Operation: Simplifies control for applications that require consistent and straightforward speed performance.
- Durable Construction: Built to withstand tough industrial environments, ensuring long-lasting reliability.

#### **Q Series Transmitter Description**

The Prowinch Q Series Transmitter (12 Buttons, Single Speed) is a high-performance remote control designed for efficient operation of various equipment. Featuring 12 buttons for versatile control, this transmitter ensures reliable performance with a long-range capability, making it suitable for industrial applications that require precision and ease of use.