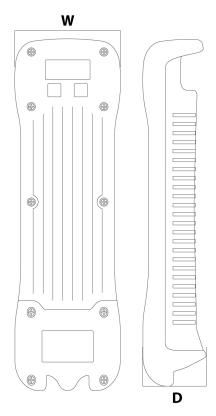

#### **Unit Weight & Dimensions**

## **Packaging Weight & Dimensions**

| A Total Height    | 8            | Package 1 Net Weight   | 6 lbs / 3 Kg     |
|-------------------|--------------|------------------------|------------------|
| W Width           | 2.1"         | Package 1 Width        | 8 in / 20.32 cm  |
| D Depth           | 0.6"         | Package 1 Gross Weight | 6 lbs / 3 Kg     |
| Total Unit Weight | 6 lbs / 3 Kg | Package 1 Height       | 5 in / 12.7 cm   |
|                   |              | Package 1 Length       | 12 in / 30.48 cm |