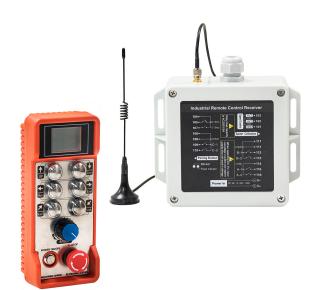

# 6 Buttons Single Potentiometer Variable Speed, On-Off and Emergency Stop

### **6 Buttons Single Potentiometer Variable Speed Description**

The 6 Buttons Single Potentiometer Control is expertly designed for precise variable speed control in a range of applications. Featuring six buttons for easy access to multiple functions, this control unit allows for smooth speed adjustments through a single potentiometer. It also includes essential on/off functionality and an emergency stop button, ensuring safe and efficient operation in industrial and commercial settings.