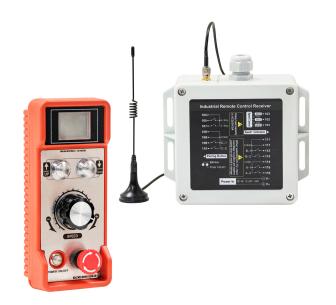

## 2 Buttons Single Potentiometer Variable Speed, On-Off and Emergency Stop

#### **Key features**

- Two Button Design: Simple and intuitive interface for easy control of equipment.
- Single Potentiometer: Allows for precise and smooth variable speed adjustments tailored to operational needs.
- Emergency Stop Feature: Immediate shutoff capability for enhanced safety in critical situations.
- 3 Year Warranty, Customer Support and Service in the USA

#### 2 Buttons Single Potentiometer Variable Speed Description

The 2 Buttons Single Potentiometer Control is a compact and efficient device designed for variable speed operation in various applications. This control unit features two buttons for straightforward on/off functionality and an integrated potentiometer for smooth speed adjustments. An emergency stop button enhances safety, making it ideal for industrial and commercial use.