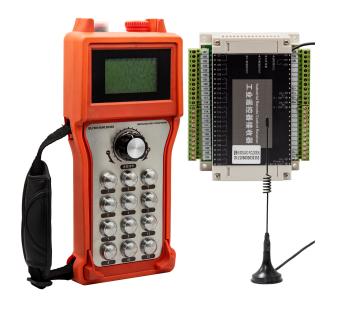

## 12 Buttons Single Potentiometer Variable Speed, On-Off and Emergency Stop

## 12 Buttons Single Potentiometer Variable Speed Description

The 12 Buttons Single Potentiometer Control is a versatile and intuitive device designed for precise variable speed control in various applications. This control unit features 12 buttons for easy access to multiple functions, including on/off control and an emergency stop feature. The integrated potentiometer allows for smooth adjustments, making it suitable for industrial and commercial use.