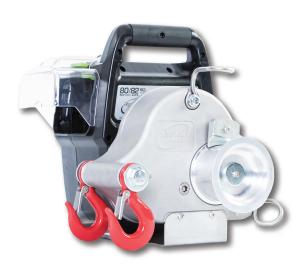

# 1.000 kg Battery Powered Pulling Winch 80/82V Lithium-Ion with accesories 220v Charger

#### **Key features**

- Maximum Pulling Force: Capable of pulling up to 1,000 kg (approximately 2,205 lbs), suitable for heavy-duty pulling tasks.
- Includes Accessories: Comes with essential accessories to enhance functionality and usability.
- Durable Construction: Built from high-quality materials to ensure longlasting performance and reliability under rigorous use.
- 1 Year Warranty, Customer Support and Service in the USA

#### Winch Description

This powerful battery-operated pulling winch is capable of handling up to 1,000 kg loads and operates on 80/82V Lithium-Ion batteries for reliable performance. The winch comes complete with essential accessories and includes a 220V charger for convenient recharging. Designed for robust pulling applications, it offers high efficiency and ease of use in various industrial and commercial settings.

## **Technical Specifications**

| Rated Load Capacity | 4400 lb-2000 kg @ 2 lines   2200<br>lb-1000 kg @ 1 line                                   | Gear Ratio           | 200:1                     |
|---------------------|-------------------------------------------------------------------------------------------|----------------------|---------------------------|
| Speed (f/m) / min   | S1 : 27 ft/min - 8.1 M/MIN<br>S2 : 33 'ft/min - 10 M/MIN<br>S3 : 38 ft/min - 11.6 M/MIN   | Accessories          | Lithium Battery & Charger |
| Number of Speeds    | 3 Speed                                                                                   | Standards Compliance | CE & IPX3                 |
| Total Power Watts   | Lithium-Ion 80/82V batteries - 2 to 6 Ah                                                  | Made in              | Canada                    |
| Motor Type (68)     | Brushless electric motor with overload<br>protection 360° inclinable 1.0 kW - 82<br>Volts | Warranty             | 1 Year                    |