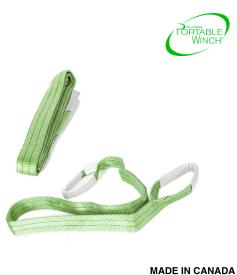

# POLYESTER SLING 60 MM X 2 M

#### **Key features**

- Wide Width: 60 mm (2.36 inches) for excellent load distribution and reduced pressure on the sling and load.
- Length: 2 meters (6.6 feet) ideal for a range of lifting and securing tasks.
- High Strength: Made from durable polyester, designed to handle substantial loads safely.
- 3 Year Warranty, Customer Support and Service in the USA

#### Winch Description

This 60 mm wide, 2-meter long Polyester Sling is perfect for heavy-duty lifting and rigging tasks. Made from high-strength polyester, it offers excellent durability and resistance to abrasion, ensuring safe and reliable performance. Ideal for handling and securing loads in various industrial and construction applications.