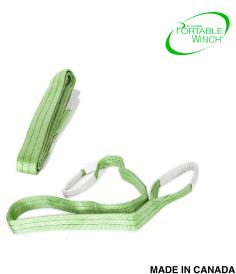

# **POLYESTER SLING 60 MM X 3 M**

#### **Winch Description**

The Polyester Sling, measuring 60 mm in width and 3 meters in length, provides exceptional strength and flexibility for various lifting and rigging tasks. Made from high-quality polyester, this sling offers durability and resistance to abrasion, ensuring reliable performance in demanding environments. Ideal for safe and secure load handling.