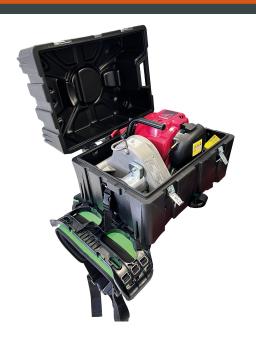

## MOLDED TRANSPORT CASE FOR PCW3000

## **Winch Description**

Ensure secure and convenient transportation of your PCW3000 with this durable, molded transport case. Designed specifically for the PCW3000, it offers custom-fit protection and easy handling, featuring reinforced edges and a sturdy handle for added reliability on the go. Ideal for safeguarding your equipment during travel and storage.