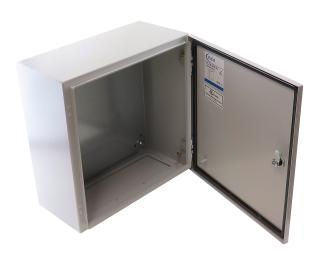

## Metal Enclosure IP66 Nema Type 4 with Backplate 16 x 24 x 10in

## **Metal Enclosure IP66 Nema Description**

The Metal Enclosure IP66 Nema Type 4 with Backplate ( $16 \times 24 \times 10$  inches) is designed to provide reliable protection for electrical and electronic components in challenging environments. Featuring an IP66 rating, this enclosure effectively safeguards against dust and water ingress, making it suitable for both indoor and outdoor applications.