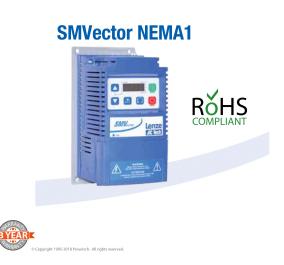

# SMVector NEMA1 50HP 37.5KW 380-480V for PWK21000i and PWG23700

#### SMVector NEMA1 50HP 37.5KW 380-480V Description

The SMVector NEMA 1 is a powerful variable frequency drive designed for the PWK21000i and PWG23700 series. With a robust capacity of 50HP (37.5KW) and compatibility with 380-480V power systems, this drive is ideal for a wide range of industrial applications that require precise motor control in controlled indoor environments.