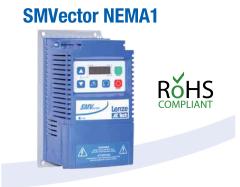

# SMVector NEMA1 15HP 11KW 380-480V for PWK4300i

#### SMVector NEMA1 15HP 11KW Description

The SMVector NEMA1 15HP motor is designed for reliable performance in various industrial applications, specifically as an upgrade for the PWK4300i system. With a power rating of 15 HP (approximately 11 kW) and operating voltage of 380-480V, this motor is well-suited for medium to heavy-duty tasks, ensuring efficient and consistent operation.