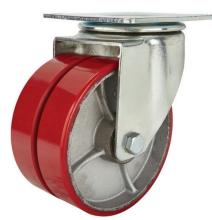

# 2600lb 8in Swivel Heavy Duty Dual-Wheel Caster Cap Pur/Steel

#### Swivel Heavy Duty Dual-Wheel Caster Cap Description

The 2600 lb Heavy Duty Dual-Wheel Caster is designed for maximum strength and versatility in industrial and commercial applications. Featuring an 8-inch diameter, these swivel casters provide smooth maneuverability and stability for heavy loads. Constructed with a combination of polyurethane (PUR) and steel, they are built to withstand rigorous use while protecting floor surfaces.