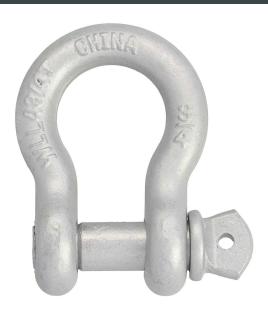

# 3/4 in. 4.75 ton Galvanized Screw Pin Anchor Shackle

#### 3/4 in. 4.75 ton Galvanized Screw Pin Anchor Shackle Description

The 3/4 inch 4.75 Ton Galvanized Screw Pin Anchor Shackle is a heavy-duty lifting accessory designed for rigorous rigging and lifting applications. Made from high-quality galvanized steel, this shackle provides excellent corrosion resistance, making it suitable for marine and harsh environments. The screw pin design ensures a secure connection while enabling quick attachment and detachment.