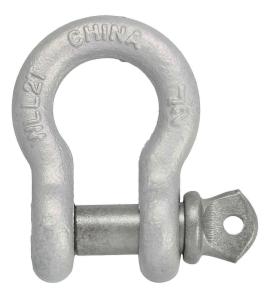

# 1/2 in. 2 ton Galvanized Screw Pin Anchor Shackle

#### 1/2 in. 2 ton Galvanized Screw Pin Anchor Shackle Description

The 1/2 inch 2 Ton Galvanized Screw Pin Anchor Shackle is a sturdy and dependable lifting accessory designed for heavy-duty rigging and lifting applications. Constructed from high-quality galvanized steel, this shackle provides excellent corrosion resistance, making it ideal for both marine and outdoor environments. The screw pin feature ensures a secure connection while allowing for quick and easy attachment and detachment.