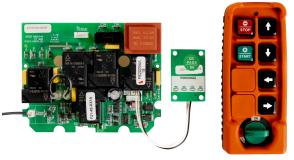

## 4 Channels Telecontrol PWA Series Transmitter and Receiver Board 220VAC 4th Generation

## **4 Channels Telecontrol**

The 4 Channels Telecontrol PWA Series Transmitter and Receiver Board (220VAC, 4th Generation) is a highly efficient remote control system designed to streamline the management of various electrical devices. This advanced system allows for the independent control of four channels, enhancing versatility and operational efficiency across industrial and residential applications. Built for durability, it ensures reliable performance even in challenging environments.