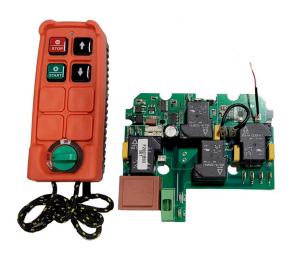

# 2 Channels Telecontrol PWA Series Receiver Board 220V

#### **Key features**

- Dual Channel Operation: Manage two separate devices independently for enhanced flexibility and efficiency.
- 220V Compatibility: Specifically designed for use with 220V electrical systems, ensuring broad applicability.
- Durable Construction: Built to withstand demanding environments for long-lasting performance.

#### 2 Channels Telecontrol

The 2 Channels Telecontrol PWA Series Receiver Board (220V) is a robust and efficient component designed for seamless integration with remote control systems. This receiver board enables reliable communication with compatible transmitters, allowing for the control of two independent channels. Its durable design makes it suitable for a wide range of applications, from industrial settings to residential automation.