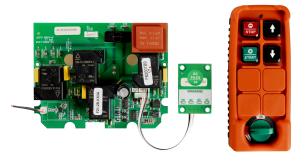

#### 2 Channels Telecontrol PWA Series Transmitter

The 2 Channels Telecontrol PWA Series Transmitter and Receiver Board (220VAC, 4th Generation) is an advanced remote control system designed for efficient operation of various electrical devices. This 4th generation model features dual-channel functionality, enabling seamless control of two independent devices. Its robust design and intuitive interface make it suitable for both industrial and residential applications.