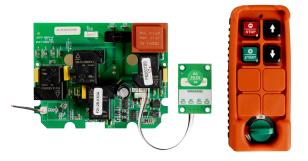

#### 2 Channels Telecontrol PWA Series Transmitter

The 2 Channels Telecontrol PWA Series Transmitter and Receiver Board (110VAC, 4th Generation) is a state-of-the-art remote control system designed for reliable operation of various equipment. This advanced 4th generation model features dual-channel functionality, allowing for seamless control of two independent devices. With its robust construction and user-friendly interface, it is ideal for both industrial and residential applications.