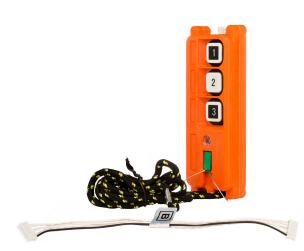

#### **Frequency Copier Description**

The Frequency Copier is a specialized device designed to accurately duplicate radio frequency signals. It is ideal for applications in telecommunications, security, and remote control systems, allowing users to seamlessly replicate frequencies for enhanced functionality. With its compact design and intuitive interface, this tool is perfect for both professionals and hobbyists seeking efficient signal management.